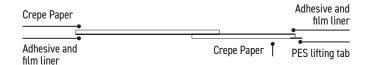

### PRODUCT CONSTRUCTION

# PHYSICAL PROPERTIES

Values shown are typical values and not to be used for specification purposes.

| Carrier         | Crepe paper, PE film and PES lifting tab |
|-----------------|------------------------------------------|
| Adhesive        | Rubber                                   |
| Colour          | Ivory with black and red print           |
| Total thickness | 285 micron                               |
| Width           | 75mm                                     |
| Length          | 20m (+/- 0.5m)                           |