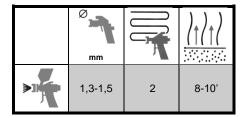

# **APPLICATION METHOD**

## **MIXING RATIO**

| V211 | A + B  |     | A B            |
|------|--------|-----|----------------|
|      |        |     | 25°C /<br>77°F |
| C215 | 100:25 | 4.4 | O.b.           |
| C216 | 100.25 | 4:1 | 2h             |