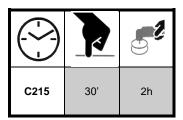

## **MIXING RATIO**

| V211 | A + B  |     | A B            |
|------|--------|-----|----------------|
|      |        |     | 25°C /<br>77°F |
| C215 | 100:25 | 4.4 | O.b.           |
| C216 | 100.25 | 4:1 | 2h             |