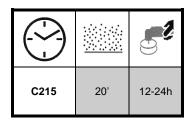

ITION**

**V211** is a 2.1 VOC compliant clear coat. It has a superior gloss and outstanding buffing capabilities.

### PHYSICAL CARACTERISTICS

Colour: water white

Solid wt. (as mixed): 32 %

**VOC as mixed:** 2.1 lbs/gal – 250 g/l

# **AUXILIARY PRODUCTS**

C215 Standard HardenerC216 Fast Hardener

### **APPLICATION**

Apply V211 on the basecoat after the flash off time recommended by the manufacturer.

## **MIXING RATIO**

| V211 | A + B  |     | A B            |
|------|--------|-----|----------------|
|      |        |     | 25°C /<br>77°F |
| C215 | 100:25 | 4.4 | O.b.           |
| C216 | 100.25 | 4:1 | 2h             |

# **APPLICATION METHOD**







# **V211**CLEAR COAT 4:1

**E-84** version:08302

#### Technical data sheet

### **DRY AND FLASH TIMES**

25°C / 77°F

60°C/140°F





#### **SAFETY**

Follow instructions of product label. For more information check the Material Safety Data Sheets (FISPQ). Complaint with the National Statutory Regulation for Health and Safety at Work and Waste Disposal.

### **STORAGE**

Store the product in a ventilated place far from direct exposure to sunlight. Keep between +5°C / 40°F and +30°C / 90°F.

### **GUARANTEE**

One year in the unopened original packaging.

These products are for professional use only. The Safety Data Sheet should be consulted before use and the precautionary warnings on the product packaging should be observed. Its correct use, according to its purpose and respecting its technical and security data, provided in these documents, is the sole and exclusive responsibility of the user. ROBERLO DO BRASIL LTD